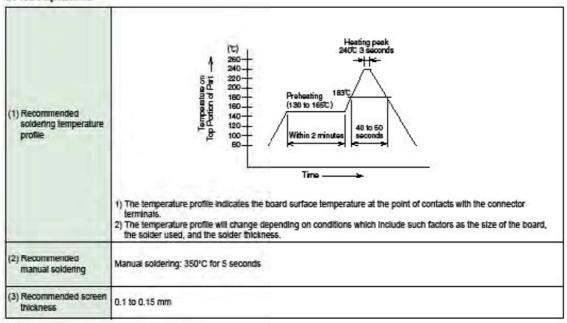

utions

#### 1. Plugs

1) To disconnect connectors, insert the end portion of U.FL-LP-N-2 and U.FL-LP(V)-N-2 under the connector flanges and pull off vertically, in the direction of the connector mating axis.

2) To mate the connectors, the mating axes of both connectors must be aligned and the connectors can be mated. The "click" will confirm fully mated connection. Do not attempt to insert on an extreme angle. Extraction Jig (1) Connection/ disconnection of U.FL Cable Assembly connectors U.FL-R-SMT After the connectors are mating, do not apply a load to the cable in excess of the values indicated in the diagram U.FL-LP-040 U.FL-R-SMT (2) Permissible load on 4N max. the cable after connector are mated. 2N max. Do NOT forcefully twist or deform wires. (3) Precautions

#### 2. Receptacles



'HS 7



# Certificate Green Partner

Presented To:

SKD 7156

### ヒロセ電機株式会社 一関比地電機株式会社

This is to certify that you have successfully established an environmental management system that has met the requirements of the Sony Green Partner Program

formed Validity: 2005/8/1 ~ 2007/7/31

Ismerica: 2005/07/31

Approved and Issued by : Procurement Global Head Office,

Sony Corporation

Toshiyuki Kikuchi

Serie: General Manager, Procure near LiGencer, Sony Corporation

SONY



## Certificate Green Partner

Presented To:

SKD 6500

## ヒロセ電機株式会社 東北上中電機株式会社

This is to certify that you have successfully established an environmental management system that has met the requirements of the Sony Green Partner Program

Tern of Validity: 2005/8/1 ~ 2007/7/31

Assertan: 2005/07/31

Approved and Issued by