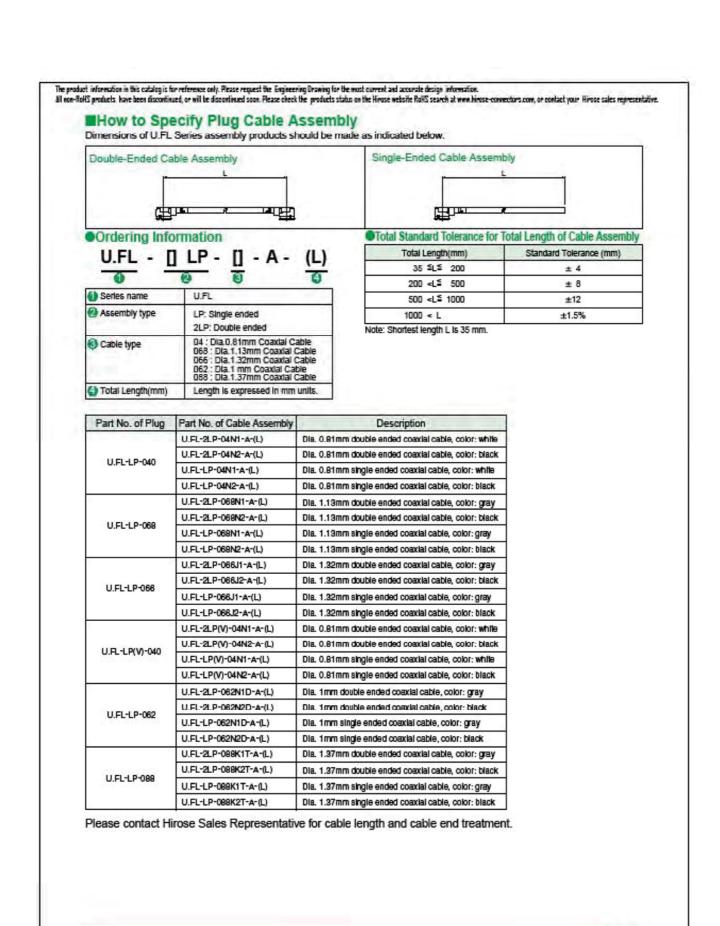

The product information in this catalog is for reference only. Please request the Engineering Drawing for the most current and accurate design information.

All non-RoHS products have been discontinued, or will be discontinued soon. Please check the products status on the Hirose website RoHS search at www.hirose-connectors.com, or contact your Hirose sales representative.

### **■**Usage Precautions

#### 1. Plugs

1) To disconnect connectors, insert the end portion of U.FL-LP-N-2 and U.FL-LP(V)-N-2 under the connector flanges and pull off vertically, in the direction of the connector mating axis.

2) To mate the connectors, the mating axes of both connectors must be aligned and the connectors can be mated. The "click" will confirm fully mated connection. Do not attempt to insert o