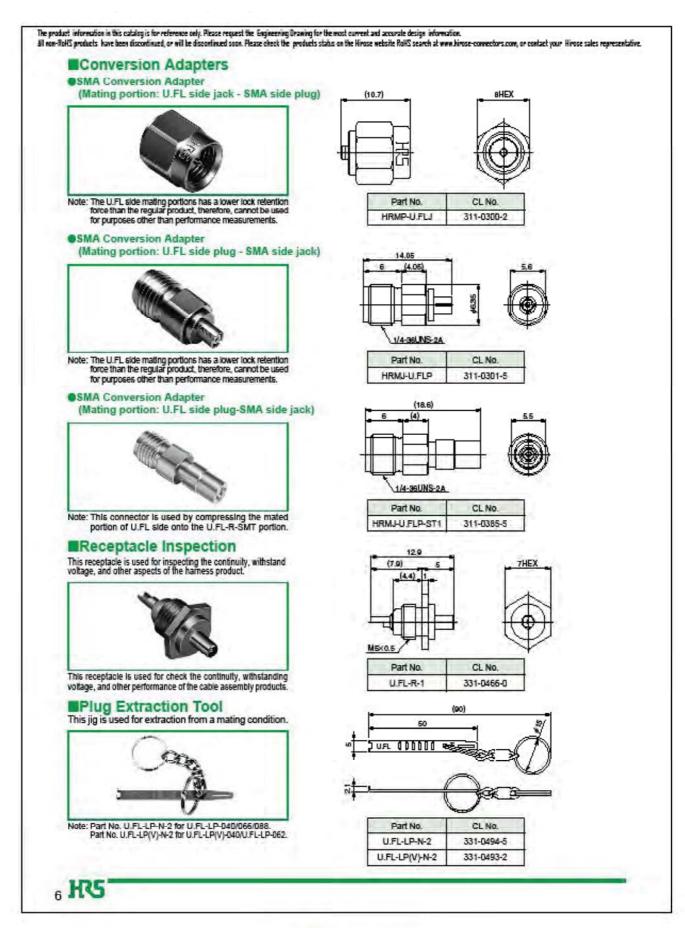

The product information in this catalog is for reference only. Please request the Engineering Drawing for the most current and accurate design information.

All non-RoHS products have been discontinued, or will be discontinued soon. Please check the products status on the Hirose website RoHS search at www.hirose-connectors.com, or contact your Hirose sales representative.

### **■**Usage Precautions

#### 1. Plugs

1) To disconnect connectors, insert the end portion of U.FL-LP-N-2 and U.FL-LP(V)-N-2 under the connector flanges and pull off vertically, in the direction of the connector mating axis.

2) To mate the connectors, the mating axes of both connectors must be aligned and the connectors can be mated. The "click" will confirm fully mated connection. Do not attempt to insert on an